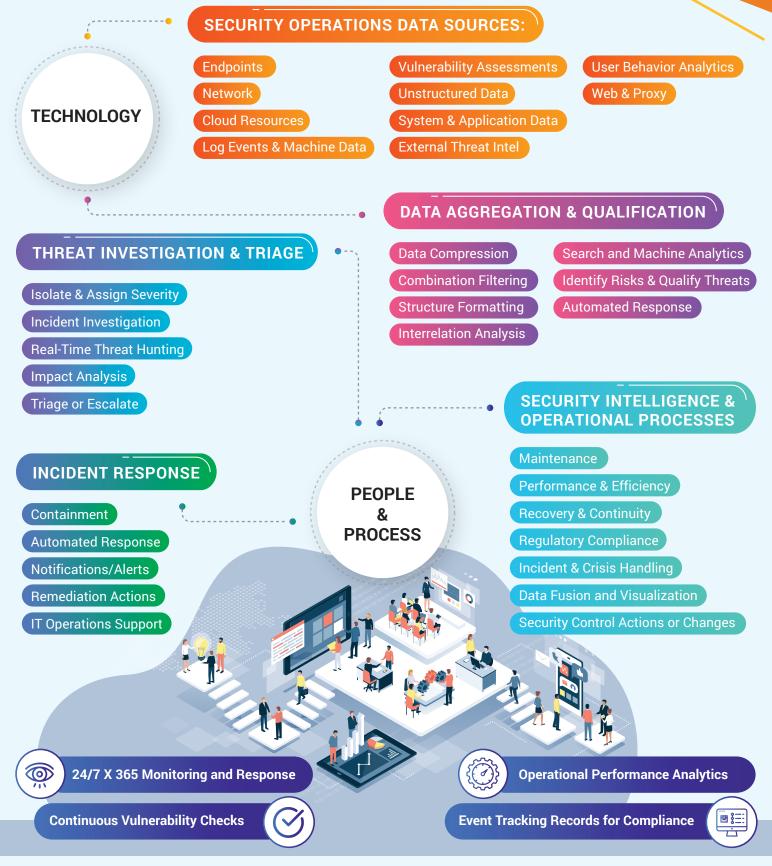

Our fully managed SOC-as-a-service solution leverages the power of people, processes and technology to quickly detect and remediate threats or breach events, thereby ensuring a more preventative approach to cybersecurity.

## OUR SOC-AS-A-SERVICE FRAMEWORK

TO ACTIVATE YOUR ACCESS TO EXPERT, ROUND-THE-CLOCK CYBERSECURITY PROTECTION WITH OUR SOC-AS-A-SERVICE SOLUTIONS, CONTACT US TODAY!